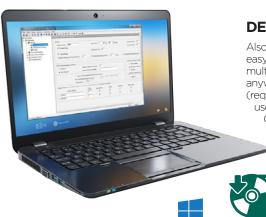

#### **DESKTOP ACCOUNT MANAGER SOFTWARE**

Also known as DoorKing's Remote Account Manager, this software is powerful, flexible and easy to use. The software was designed to reside on one PC and is perfect for multi-unit or multi-use buildings. Built to handle 1 to 3,000 access users, you can program from your PC anywhere there's an internet connection, or program on location even without the internet, (requires RS-232 connection to the entry system). Available at no additional cost to you, use this program with DKS models 1833, 1834, 1835 and 1837 Telephone Entry and Access Control Systems, and with the model 1838 Multi Door Card Access System.

#### PC COMPATIBLE SOFTWARE

- ✓ Compatible with Windows 7, 8 and 10.
- ✓ Free download at doorking.com