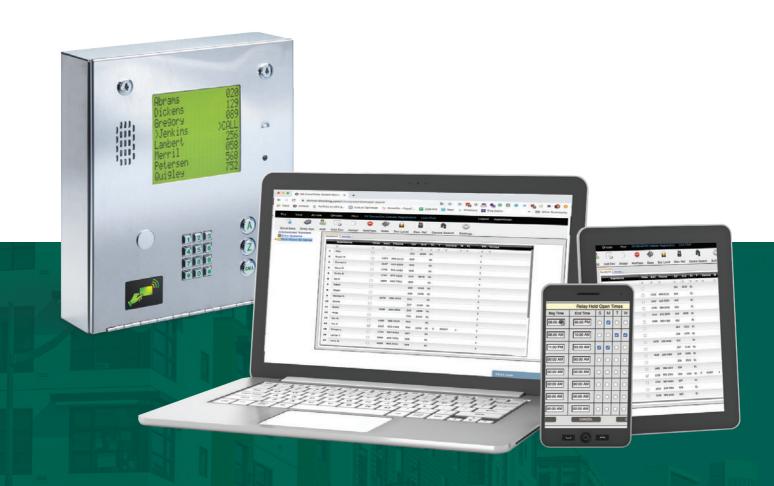

## CLOUD & DESKTOP ACCOUNT MANAGER

**PROGRAMMING & SOFTWARE** 

Apartment/College Residence Halls • Mixed Use Buildings Commercial/Industrial • Business/Home Multi-Unit

**ACCESS CONTROL SOLUTIONS** 

# CUSTOMIZING YOUR DEVICE IS EASY WITH ALL THE FEATURES OF DKS PROGRAMMING

ACCOUNT MANAGEMENT. DATA TRANSFER.

DATABASE MANAGEMENT. EVENT ACTIVITY REPORTING

### SIMPLE DATABASE MANAGEMENT

Enter or import employee/resident information, set access restrictions, assign device codes & set entry codes all in one place.

### DETAILED LOGGING

View time-stamped records of access activities performed by the entry system.

# 24/7 ONLINE PROGRAMMING

Freedom to work when and where you want.

 Use Cloud Programming through any browser on any computer, tablet or smartphone. Desktop Pro gramming is used from your PC with the Remote Account Manager software installed, anywhere there's an internet connection.

# IMMEDIATE & SCHEDULED DATA TRANSFERS

Instant or automatic scheduled transferring and recieving of user information and event activity transactions between the programming account and entry system.

### **CLOUD ACCOUNT MANAGER**

Browser-based programming and management system you can access on any device, anywhere.

Using any computer, tablet or smartphone, log into your DKS access system through your preferred internet browser. All programming is done in the Cloud, so you'll never have to download and upload the database, or inadvertently overwrite another administrator's changes. The

Cloud Account Manager was developed for administrators and staff of multi-unit and multi-use buildings to easily program and manage their entry systems from any device, anywhere, at any time. The Cloud makes working remotely seamless like never before. Compatible with DKS models 1833, 1834, 1835, and 1837 Telephone Entry and Access Control Systems, and with the model 1838 Multi Door Card Access System.

#### **DESKTOP ACCOUNT MANAGER SOFTWARE**

Also known as DoorKing's Remote Account Manager, this software is powerful, flexible and easy to use. The software was designed to reside on one PC and is perfect for multi-unit or multi-use buildings. Built to handle 1 to 3,000 access users, you can program from your PC anywhere there's an internet connection, or program on location even without the internet, (requires RS-232 connection to the entry system). Available at no additional cost to you, use this program with DKS models 1833, 1834, 1835 and 1837 Telephone Entry and Access Control Systems, and with the model 1838 Multi Door Card Access System.