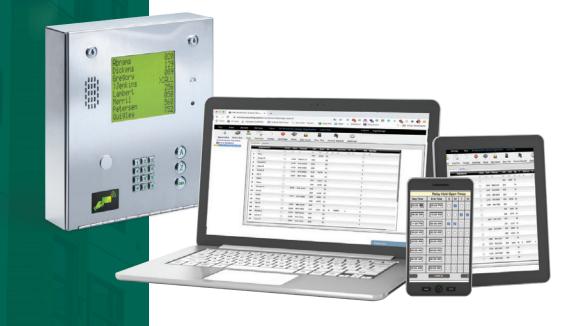

### **CLOUD ACCOUNT MANAGER**

Browser-based programming and management system you can access on any device, anywhere.

Using any computer, tablet or smartphone, log into your DKS access system through your preferred internet browser. All programming is done in the Cloud, so you'll never have to download and upload the database, or inadvertently overwrite another administrator's changes. The

Cloud Account Manager was developed for administrators and staff of multi-unit and multi-use buildings to easily program and manage their entry systems from any device, anywhere, at any time. The Cloud makes working remotely seamless like never before. Compatible with DKS models 1833, 1834, 1835, and 1837 Telephone Entry and Access Control Systems, and with the model 1838 Multi Door Card Access System.