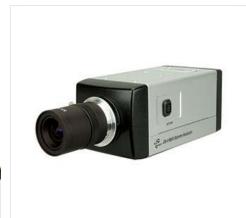

## >> Get Your Free Quote Now

CCTV Security Cameras → C-Mount Cameras → 560 Lines License Plate Camera w/ HSBLC, Eclipse Function

560 Lines License Plate Camera w/ HSBLC, Eclipse Function

\$189.00

## Features

- 560 Lines of Resolution
- 0.0001 Lux Rating
- 1/3" Sony HAD ICX408AK CCD
- High Suppression BLC (HSBLC/Eclipse Function)
- Built-in OSD
- Digital WDR w/ Send-up 128x
- Digital Pan, Tilt, Zoom & DNR
- RS-485 Protocol
- 12VDC/24VAC @200ma