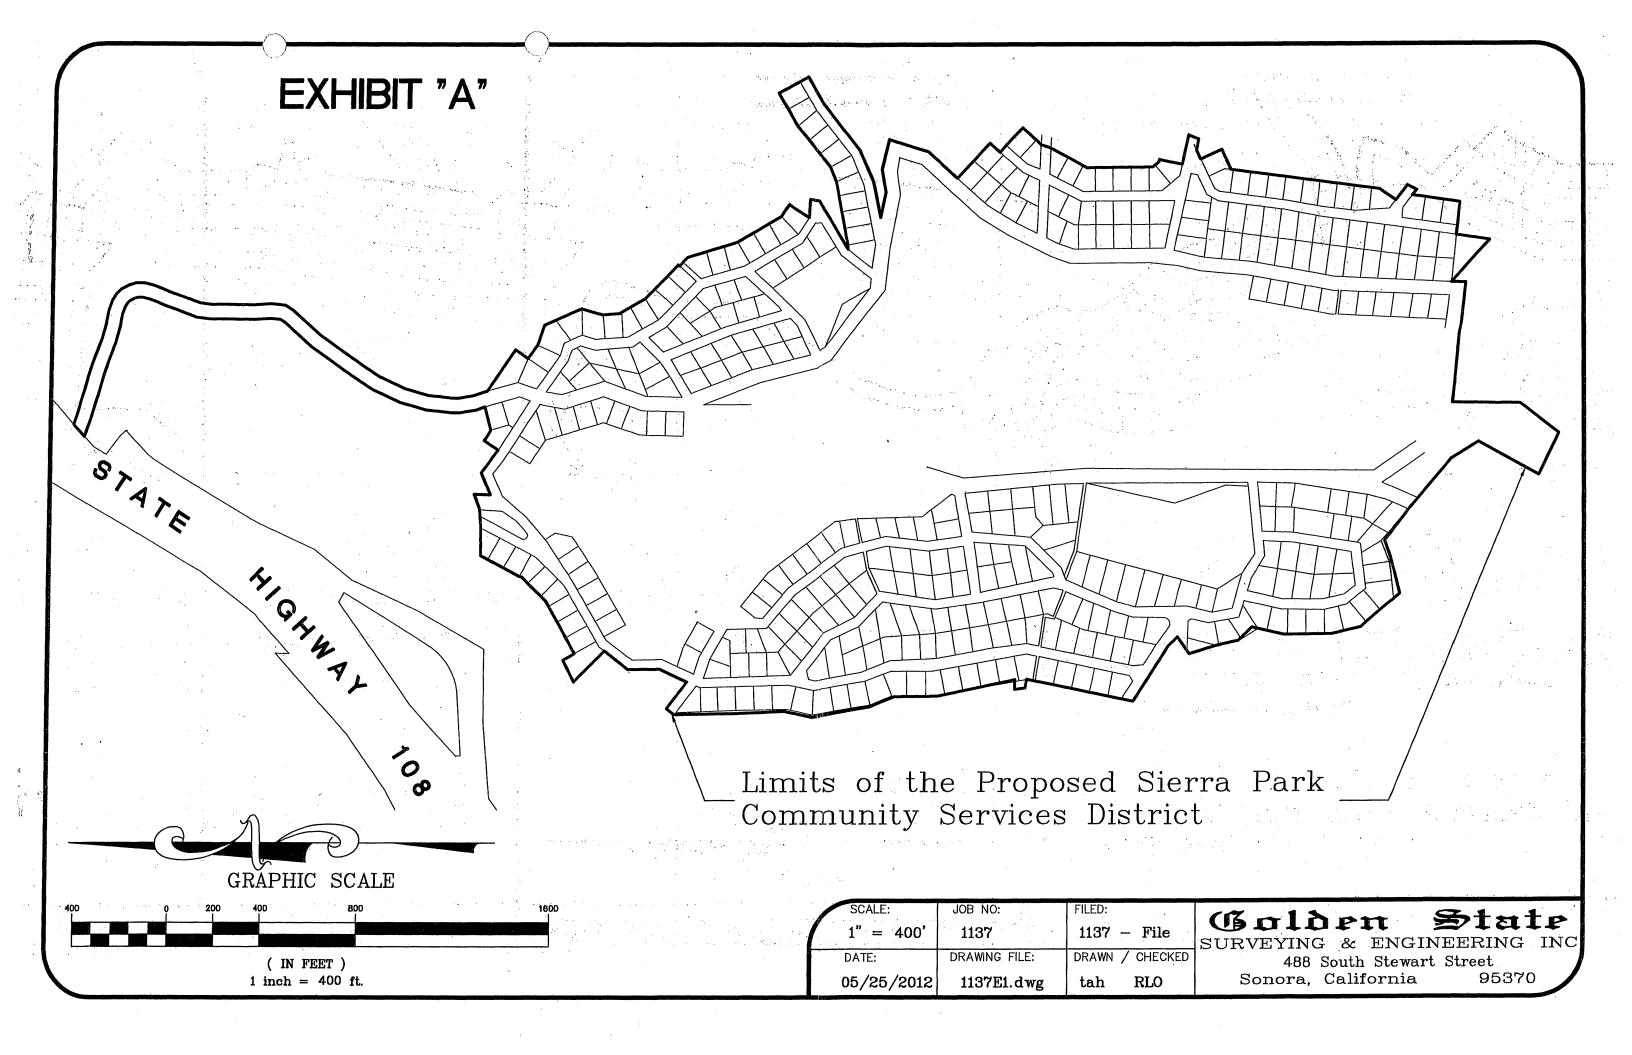

#### The Park

Recreation Association is the legal owner of certain real property and related rights within certain subdivisions in Tuolumne County, California known as I.O.O.F. Odd Fellows Sierra Camp Subdivision No. 1 and I.O.O.F. Odd Fellows Sierra Camp Subdivision No. 2 (collectively, the "<u>Park</u>"), including, without limitation, the real property on which the following improvements are located: (i) roads/streets, (ii) wells for the supply of water; (iii) recreation hall, and (iv) lake, picnic area, baseball field and playground. The Park consists of 364 separate lots owned by third parties as set forth in the original maps recorded for Park. Recreation Association is also the owner of one lot within the Park and a proposed Parcel "A" as shown on the Lot Line Adjustment Exhibit dated October 25, 2011 approved the Tuolumne County Surveyor on May 25, 2012 as Tentative Map Number 11T-032, (the "Camp Cedar Brook Parcel"). The Recreation Association also owns certain other real property which is adjacent to the Park (but is outside the Park boundary).

#### **Boundaries**

The boundaries of SPCSD shall include the Park (as shown in Book of Maps Volume 10 at Pages 44-48 and Book of Maps Volume 14 at Page 99 in the Office of the Tuolumne County Recorder and any Lot Line Adjustments, Re-Subdivisions, Parcel Mergers or Land Divisions that have been created subsequent to said plats) as shown and described in the public record.

## Community Service District Odd Fellows Sierra Camp Subdivision No. 1 and No. 2 <u>Geographic Description</u>

All that certain real property situated in portions of Section 30 and the North 1/2 Section 31, Township 3 North, Range 17 East, Mount Diablo Meridian, in the unincorporated area of Tuolumne County, State of California, being more particularly described as follows: