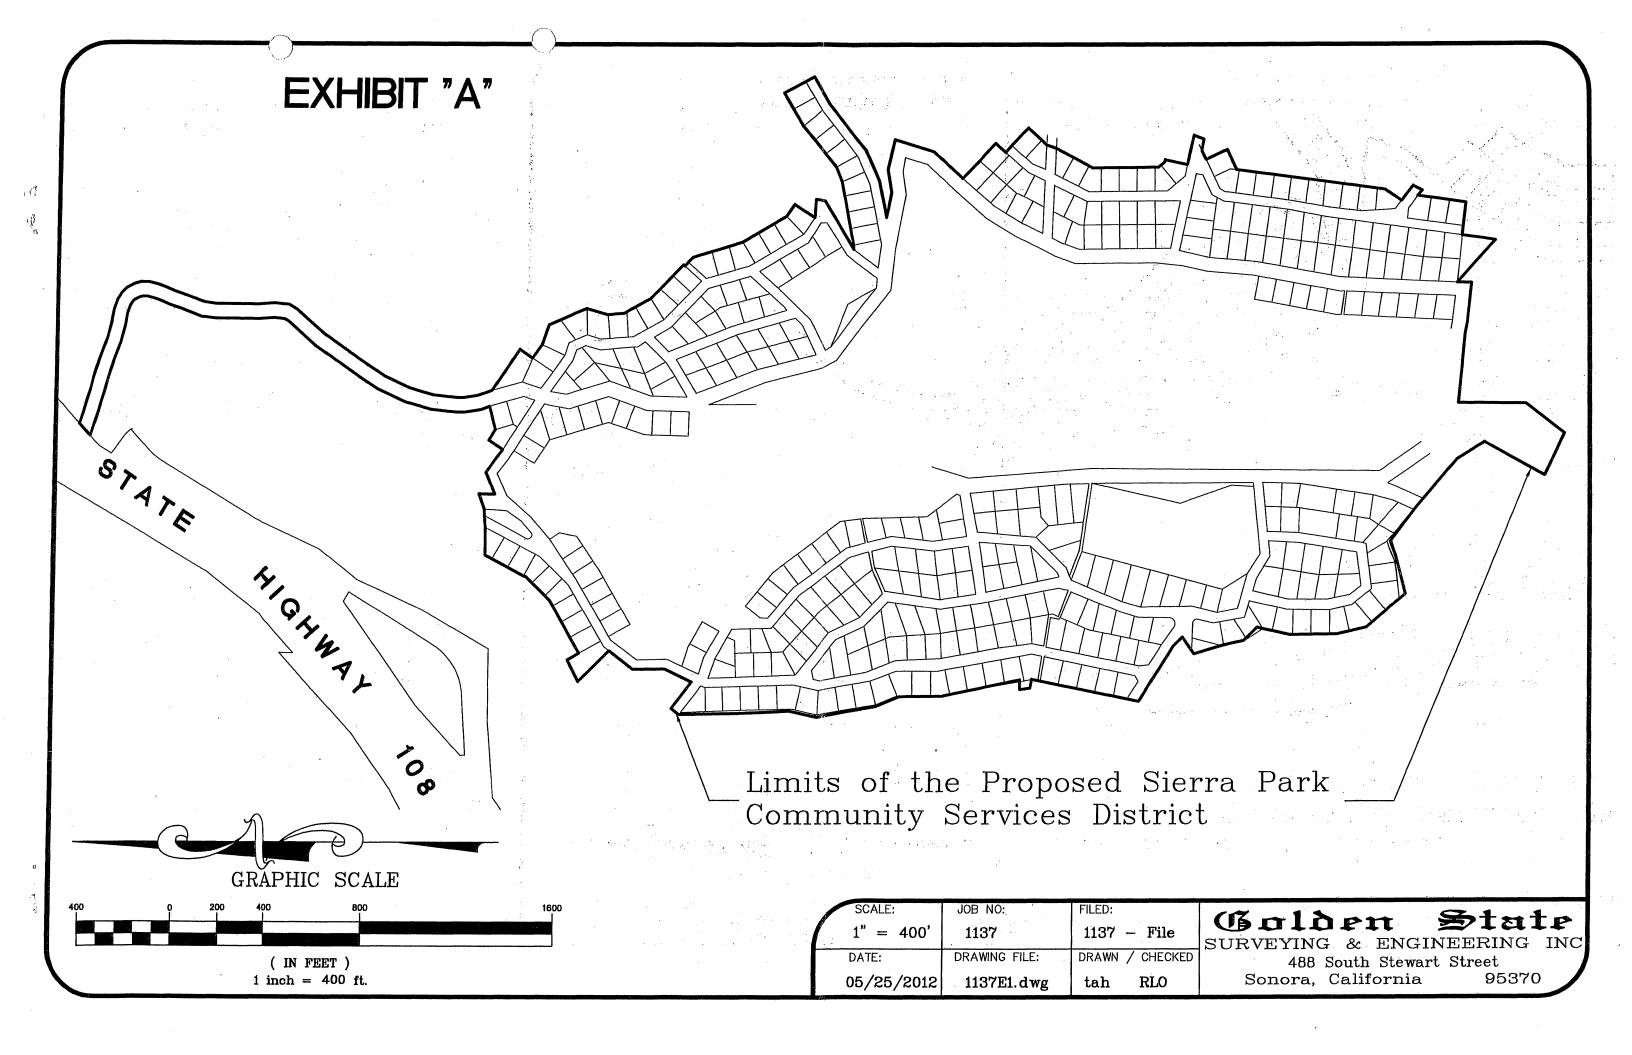

#### The Park

Recreation Association is the legal owner of certain real property and related rights within certain subdivisions in Tuolumne County, California known as I.O.O.F. Odd Fellows Sierra Camp Subdivision No. 1 and I.O.O.F. Odd Fellows Sierra Camp Subdivision No. 2 (collectively, the "<u>Park</u>"), including, without limitation, the real property on which the following improvements are located: (i) roads/streets, (ii) wells for the supply of water; (iii) recreation hall, and (iv) lake, picnic area, baseball field and playground. The Park consists of 364 separate lots owned by third parties as set forth in the original maps recorded for Park. Recreation Association is also the owner of one lot within the Park and a proposed Parcel "A" as shown on the Lot Line Adjustment Exhibit dated October 25, 2011 approved the Tuolumne County Surveyor on May 25, 2012 as Tentative Map Number 11T-032, (the "Camp Cedar Brook Parcel"). The Recreation Association also owns certain other real property which is adjacent to the Park (but is outside the Park boundary).

#### **Boundaries**

The boundaries of SPCSD shall include the Park (as shown in Book of Maps Volume 10 at Pages 44-48 and Book of Maps Volume 14 at Page 99 in the Office of the Tuolumne County Recorder and any Lot Line Adjustments, Re-Subdivisions, Parcel Mergers or Land Divisions that have been created subsequent to said plats) as shown and described in the public record.

## Community Service District Odd Fellows Sierra Camp Subdivision No. 1 and No. 2 <u>Geographic Description</u>

All that certain real property situated in portions of Section 30 and the North 1/2 Section 31, Township 3 North, Range 17 East, Mount Diablo Meridian, in the unincorporated area of Tuolumne County, State of California, being more particularly described as follows: