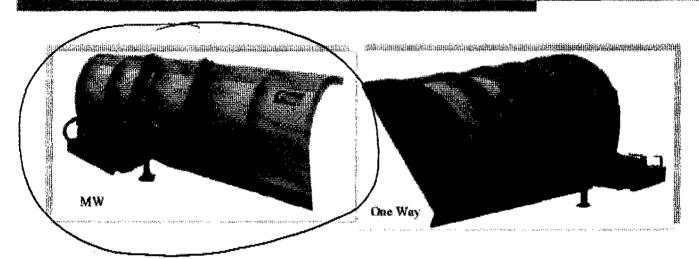

## STANDARD FEATURES:

- integral enow shield exceeds 12" in front of cutting edge
  - 3/16" moldboard skin fully welded
    - (6) 1/2" x 3 1/2" plate ribs
  - 4" x 4" x 3/4" moldboard base angle
    - Dual compression arm full trip
      - · Rubber bumper trip limit.
    - (3) attack angle positions 5°- 25°
    - · (3) spring tension adjustments

Distributed By:

22956 Highway 61 Morley, MO 63767 P: 573-262-3545 F: 573-262-3540 www.vikingcives.com

May 2008

- ⇒ Rugged design for roadways and severe duty
- $\Rightarrow$  Designed for 22,000 to 33,000 lbs. GVW vehicles
- ⇒ Dual urethane trip system Absorbs impacts
- ⇒ Quick detach system
- ⇒ Adjustable attack angle
- $\Rightarrow$  36" high moldboard with integral extension