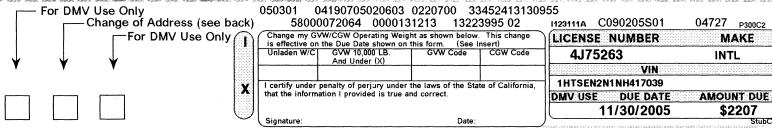

## NONOPERATED VEHICLE NOTICE

| LICENSE N | UMBER |
|-----------|-------|
| 4J752     | 63    |
| YR MODEL  | MAKE, |
| 1992      | INTL  |

Before operating, parking, or towing this vehicle on the streets or highways during the registration period of 11/30/2005 to 11/30/2006, renew the registration by mailing the fees and documents indicated below, with the bottom portion of this form.

| 1 | 3 |
|---|---|

Pay the appropriate fees\*

**Evidence of Liability Insurance** 

(See reverse side of notice)

**Proof of Heavy Vehicle Use Tax**)

(See Insert)

Return by MAIL only

| REGISTRATION FEE                             | \$52   |
|----------------------------------------------|--------|
| LICENSE FEE (May be an income tax deduction) | \$72   |
| CVRA FEE 80000 LBS ASSIGNED                  | \$2064 |
| SPECIAL PLATE FEE                            | \$0    |
| COUNTY/DISTRICT FEES                         | \$13   |
| OWNER RESPONSIBILITY FEE                     | \$0    |
| CTIP/CVRA DECAL FEE                          | \$6    |
|                                              |        |

FFFS

DECEIVE L SEP 1 4 2005

BY:----

TOTAL DUE PRIOR TO OPERATION

\$2207

| LATE PAYMENT                                                                                                            |                            |
|-------------------------------------------------------------------------------------------------------------------------|----------------------------|
|                                                                                                                         | Total due                  |
| If paid 1 to 10 days after operation<br>If paid 11 to 30 days after operation<br>If paid 31 to 365 days after operation | \$2431<br>\$2649<br>\$3519 |

\*Note: Your vehicle's month and day of expiration will not change when fees are paid