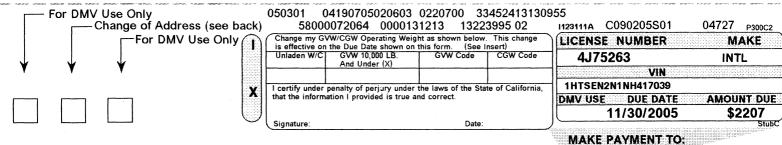

## NONOPERATED VEHICLE NOTICE

| LICENSE N | UMBER |
|-----------|-------|
| 4J752     | 63    |
| YR MODEL  | MAKE, |
| 1992      | INTL  |

Before operating, parking, or towing this vehicle on the streets or highways during the registration period of 11/30/2005 to 11/30/2006, renew the registration by mailing the fees and documents indicated below, with the bottom portion of this form.

| 1 | 3 |
|---|---|

Pay the appropriate fees\*

**Evidence of Liability Insurance** 

(See reverse side of notice)

**Proof of Heavy Vehicle Use Tax**)

(See Insert)

Return by MAIL only

| REGISTRATION FEE                             | \$52   |
|----------------------------------------------|--------|
| LICENSE FEE (May be an income tax deduction) | \$72   |
| CVRA FEE 80000 LBS ASSIGNED                  | \$2064 |
| SPECIAL PLATE FEE                            | \$0    |
| COUNTY/DISTRICT FEES                         | \$13   |
| OWNER RESPONSIBILITY FEE                     | \$0    |
| CTIP/CVRA DECAL FEE                          | \$6    |
|                                              |        |

FFFS

DECEIVE L SEP 1 4 2005

BY:----

TOTAL DUE PRIOR TO OPERATION

\$2207

| LATE PAYMENT                                                                                                            |                            |
|-------------------------------------------------------------------------------------------------------------------------|----------------------------|
|                                                                                                                         | Total due                  |
| If paid 1 to 10 days after operation<br>If paid 11 to 30 days after operation<br>If paid 31 to 365 days after operation | \$2431<br>\$2649<br>\$3519 |

\*Note: Your vehicle's month and day of expiration will not change when fees are paid